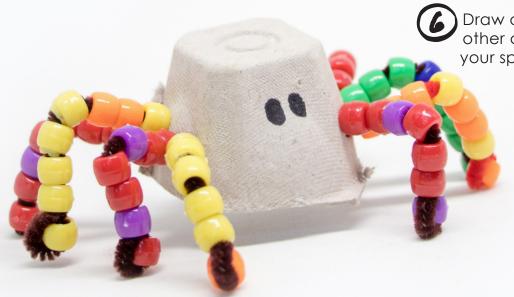

## You will need:

- cardboard egg carton
- beads
- pipe cleaners
- scissors
- a hole punch

- Out a cardboard egg carton into 12 egg cups
- Punch 2 holes in 2 sides of the egg cup
- On one side, thread 2 pipe cleaners in one hole and out another. Cut them to length if they are too long.

Repeat on the other side.

Bend the pipe cleaners to look like spider legs.

Slide beads onto the legs.
Leave room at the end of
each leg to wrap
around the last bead.